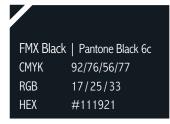

# **COLOR STUDY**

The colors FMX Black and FMX Red are the brand colors of FMX.

FMX Red | Pantone 186 C CMYK 0/91/76/0 RGB 231/48/55 HEX #e73137

The colors FMX Orange, FMX Blue, FMX Purple and FMX Green are used on our website.