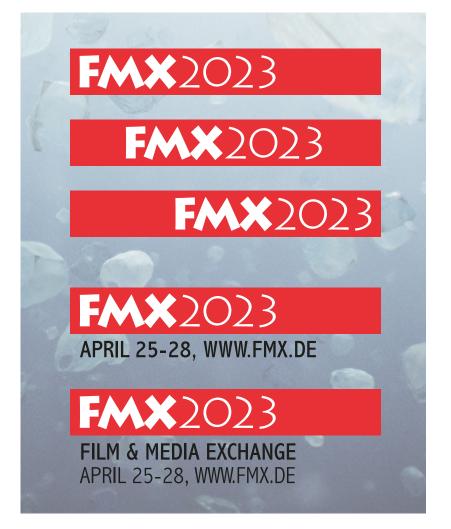

#### FMX 2023 LOGO

The FMX logo is used in all FMX media and publications. The FMX catalog, for example, has the logo alone on the cover page. For the application on black or dark backgrounds a logo with white font is available.

FMX2023

FMX2023

FMX2023

FMX2023

APRIL 25-28, WWW.FMX.DE

FMX2023

FILM & MEDIA EXCHANGE APRIL 25-28, WWW.FMX.DE